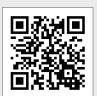

## Registration by Mobile or Smartphone

STEP 1

Please capture the QR code below: If it does not work, please enter the address as follows: https://www.anke-to.com/cct2012/eng/ top.php

\*\*Please note that you might fail the registration by mobile phone's model. Thank you for your understanding.