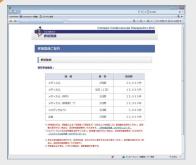

Input your information on the registration form.

Upon registration, reply mail will be sent to you.
Please confirm your registration information.