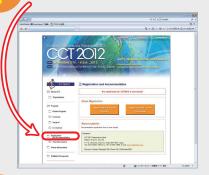

We offer the "Quick Registration" for saving your time at reception. It is easy to access by PC, Mobile and Smartphone to register for CCT2012.

Click "Registration and Accommodation" from CCT2012 website